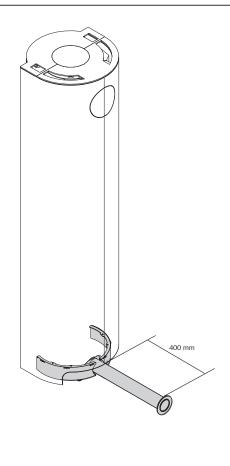

## **DIMENSIONS OF THE STOVE**

### **SAFETY DISTANCES**

- a: Heat radiated from the glass b: Heat radiated from the walls