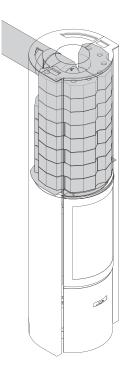

| X |
| LOG RACK                | 0 |
| ROTARY FUNCTION         | ✓ |
| BASE                    | X |
| FAN                     | Х |
| RETRACTABLE GLASS       | X |

| LEGE | ND          |
|------|-------------|
| ✓    | STANDARD    |
| X    | UNAVAILABLE |
| 0    | OPTIONAL    |

















# 30-compact H | The stove



## **DIMENSIONS OF THE STOVE**

### VIEW OF FRONT



### VIEW OF PROFILE



### VIEW FROM ABOVE



\*Safety distances from combustible materials.

### **SAFETY DISTANCES**



- a: Heat radiated from the glass b: Heat radiated from the walls

# 30-compact H | 4 configurations



### WITH OUTLET ABOVE WITHOUT ACCUMULATION KIT

### WITH OUTLET ABOVE AND ACCUMULATION KIT





### WITH BACK OUTLET WITHOUT ACCUMULATION KIT

### WITH BACK OUTLET AND ACCUMULATION KIT





# 30-compact H + accumulation option







Heat is radiated for up to 8 hours after the fire has died out Ideal for wood-framed homes Weight of accumulator unit: 151 kg

#### **TEMPERATURE CURVE GRAPHIC**



# 30-compact H + accessories



WITH GROUND PLATE







**BARBECUE** 

DOOR WITH AUTOMATIC CLOSING (OPTION BAUART 1)