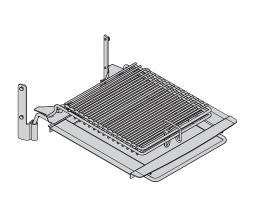

# 30-compact H + accessories

WITH GROUND PLATE

**BARBECUE** 

DOOR WITH AUTOMATIC CLOSING (OPTION BAUART 1)