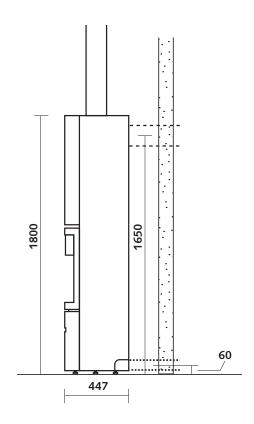

| 0 cm  |

| ACCESSORIES / EQUIPMENT |   |
|-------------------------|---|
| ACCUMULATION            | 0 |
| CUPBOARD                | X |
| BARBECUE                | 0 |
| ASHTRAY                 | ✓ |
| CONVECTION              | ✓ |
| FAÇADE                  | X |
| OPEN FIRE               | ✓ |
| MOBILOBOX               | 0 |
| GROUND PLATE            | 0 |
| READY-TO-FIT            | X |
| LOG RACK                | 0 |
| ROTARY FUNCTION         | ✓ |
| BASE                    | X |
| FAN                     | Х |
| RETRACTABLE GLASS       | X |

| LEGE | ND          |
|------|-------------|
| ✓    | STANDARD    |
| X    | UNAVAILABLE |
| 0    | OPTIONAL    |

















# 30-compact H | The stove



## **DIMENSIONS OF THE STOVE**

### VIEW OF FRONT



### VIEW OF PROFILE



### VIEW FROM ABOVE



\*Safety distances from combustible materials.

### **SAFETY DISTANCES**



- a: Heat radiated from the glass b: Heat radiated from the walls

# 30-compact H | 4 configurations



### WITH OUTLET ABOVE WITHOUT ACCUMULATION KIT

### WITH OUTLET ABOVE AND ACCUMULATION KIT





### WITH BACK OUTLET WITHOUT ACCUMULATION KIT

### WITH BACK OUTLET AND ACCUMULATION KIT





# 30-compact H + accumulation option







Heat is radiated for up to 8 hours after the fire has died out Ideal for wood-framed homes Weight of accumulator unit: 151 kg

#### **TEMPERATURE CURVE GRAPHIC**



# 30-compact H + accessories



WITH GROUND PLATE







**BARBECUE** 

DOOR WITH AUTOMATIC CLOSING (OPTION BAUART 1)