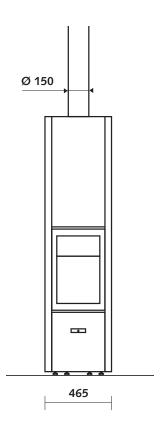

| 0 cm  |

| ACCESSORIES / EQUIPMENT |   |
|-------------------------|---|
| ACCUMULATION            | 0 |
| CUPBOARD                | X |
| BARBECUE                | 0 |
| ASHTRAY                 | ✓ |
| CONVECTION              | ✓ |
| FAÇADE                  | X |
| OPEN FIRE               | ✓ |
| MOBILOBOX               | 0 |
| GROUND PLATE            | 0 |
| READY-TO-FIT            | X |
| LOG RACK                | 0 |
| ROTARY FUNCTION         | ✓ |
| BASE                    | X |
| FAN                     | Х |
| RETRACTABLE GLASS       | X |

| LEGE | ND          |
|------|-------------|
| ✓    | STANDARD    |
| X    | UNAVAILABLE |
| 0    | OPTIONAL    |

















# 30-compact H | The stove



## **DIMENSIONS OF THE STOVE**

### VIEW OF FRONT



### VIEW OF PROFILE



### VIEW FROM ABOVE



\*Safety distances from combustible materials.

### **SAFETY DISTANCES**



- a: Heat radiated from the glass b: Heat radiated from the walls

# 30-compact H | 4 configurations



### WITH OUTLET ABOVE WITHOUT ACCUMULATION KIT

### WITH OUTLET ABOVE AND ACCUMULATION KIT





### WITH BACK OUTLET WITHOUT ACCUMULATION KIT

### WITH BACK OUTLET AND ACCUMULATION KIT





# 30-compact H + accumulation option







Heat is radiated for up to 8 hours after the fire has died out Ideal for wood-framed homes Weight of accumulator unit: 151 kg

#### **TEMPERATURE CURVE GRAPHIC**



# 30-compact H + accessories



WITH GROUND PLATE







**BARBECUE** 

DOOR WITH AUTOMATIC CLOSING (OPTION BAUART 1)