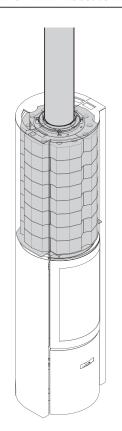

### WITH OUTLET ABOVE AND ACCUMULATION KIT

### WITH BACK OUTLET AND ACCUMULATION KIT

# 30-compact H + accumulation option

Heat is radiated for up to 8 hours after the fire has died out Ideal for wood-framed homes Weight of accumulator unit: 151 kg