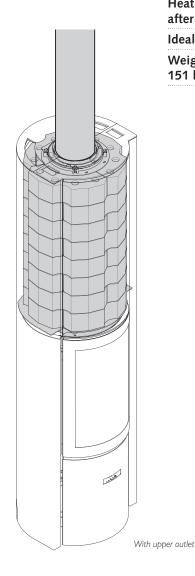

### WITH OUTLET ABOVE AND ACCUMULATION KIT

# 30-compact H + accumulation option

Heat is radiated for up to 8 hours after the fire has died out Ideal for wood-framed homes Weight of accumulator unit: 151 kg