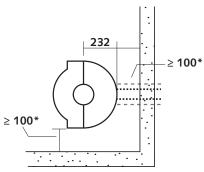

## **DIMENSIONS OF THE STOVE**

### VIEW FROM ABOVE

\*Safety distances from combustible materials.