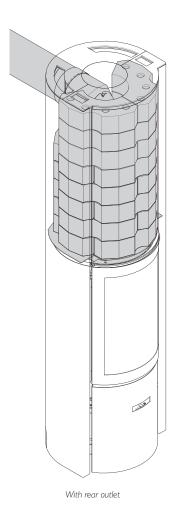

| ROTARY FUNCTION         | ✓ |
| BASE                    | X |
| FAN                     | Х |
| RETRACTABLE GLASS       | X |

| LEGE | ND          |
|------|-------------|
| ✓    | STANDARD    |
| X    | UNAVAILABLE |
| 0    | OPTIONAL    |

















# 30-compact H | The stove



## **DIMENSIONS OF THE STOVE**

### VIEW OF FRONT



### VIEW OF PROFILE



### VIEW FROM ABOVE



\*Safety distances from combustible materials.

### **SAFETY DISTANCES**



- a: Heat radiated from the glass b: Heat radiated from the walls

# 30-compact H | 4 configurations



### WITH OUTLET ABOVE WITHOUT ACCUMULATION KIT

### WITH OUTLET ABOVE AND ACCUMULATION KIT





### WITH BACK OUTLET WITHOUT ACCUMULATION KIT

### WITH BACK OUTLET AND ACCUMULATION KIT





# 30-compact H + accumulation option







Heat is radiated for up to 8 hours after the fire has died out Ideal for wood-framed homes Weight of accumulator unit: 151 kg

#### **TEMPERATURE CURVE GRAPHIC**



# 30-compact H + accessories



WITH GROUND PLATE







**BARBECUE** 

DOOR WITH AUTOMATIC CLOSING (OPTION BAUART 1)