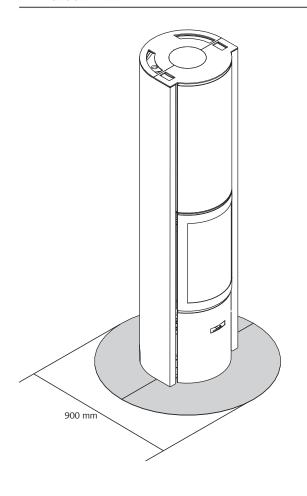

## **DIMENSIONS OF THE STOVE**

### **SAFETY DISTANCES**

- a: Heat radiated from the glass b: Heat radiated from the walls