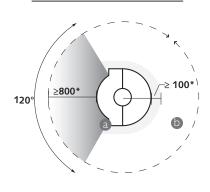

### VIEW FROM ABOVE

\*Safety distances from combustible materials.

### **SAFETY DISTANCES**

- a: Heat radiated from the glass b: Heat radiated from the walls